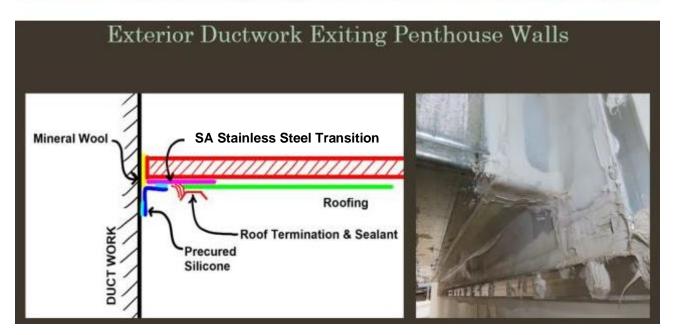

## Quality Notes

072700 Air Barrier - 10 08-30-2022

The roof penthouse and ductwork penetrating the roof or wall air barrier is often missed when discussing air barrier continuity.

Several items to pay attention to is the ductwork is moving, expanding with temperature changes within the duct, air movement, etc. Those movements must be accommodated in the air barrier connection to the ductwork and penthouse. Also, review chemical and adhesion compatibility of materials to make the assembly.

These details are not typically drawn, so when reviewing your project, look on the MEP drawings for these conditions.