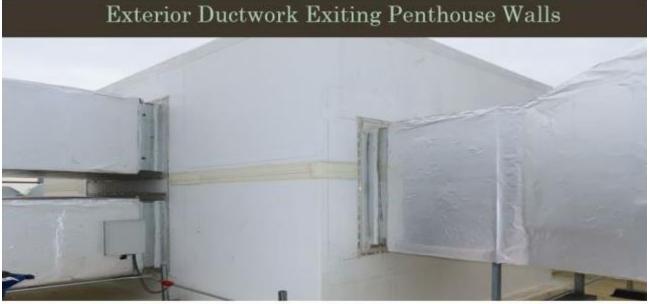

## Quality Notes

072700 Air Barrier - 10 08-30-2022

The roof penthouse and ductwork penetrating the roof or wall air barrier is often missed when discussing air barrier continuity.

Several items to pay attention to is the ductwork is moving, expanding with temperature changes within the duct, air movement, etc. Those movements must be accommodated in the air barrier connection to the ductwork and penthouse. Also, review chemical and adhesion compatibility of materials to make the assembly.

These details are not typically drawn, so when reviewing your project, look on the MEP drawings for these conditions.